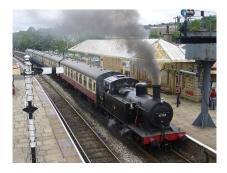

1)Peel Tower.
2)St Joseph's RC Church.
3)The Urn.
4)Redisher Woods.
5)River Irwell.
6)Nuttall Park & Sculpture Trail.
7)St Joseph's RC Primary.
8)Fire Station.
9)Train Station.
10)The Rake.

12)Ramsbottom Cemetery.